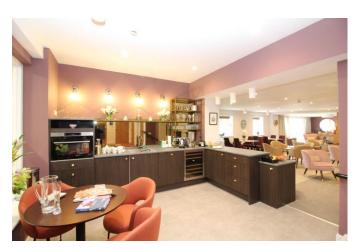

## Accommodation

Entry system linked to your TV so you can see who you are letting in, an intruder alarm and a 24 hour emergency call system. There are also professionally maintained landscaped gardens so they look their best all year round. Guest Suite for family and friends for a small fee as well as a stunning club lounge to entertain your guests or socialize with your new neighbours. Communal Camera Entry System for use with a standard TV: First Floor Apartment located to the rear: Entrance Hall: 19'2 Living Room with walk on balcony: Fitted Kitchen with integrated NEFF fridge, freezer, microwave and ceramic hob, white gloss units, cooker hood and under pelmet lighting: Master Bedroom with walk in wardrobe: Large Storage Cupboard: Shower Room: Double Glazing: Electric Shaver sockets: Heated Towel Rails: Communal Club Lounge: Guest Suite: Beautifully Landscaped Communal Gardens: Car Parking Space available to purchase subject to availability: Mobility Scooter Store (first come basis): 10 Year NHBC Warranty.