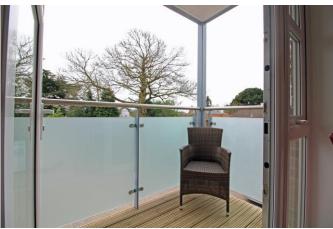

## Accommodation

Entry system linked to your TV so you can see who you are letting in, an intruder alarm and a 24 hour emergency call system. There are also professionally maintained landscaped gardens so they look their best all year round. Guest Suite for family and friends for a small fee as well as a stunning club lounge to entertain your guests or socialize with your new neighbours. Communal Camera Entry System for use with a standard TV: First Floor Apartment located to the rear: Entrance Hall: 19'2 Living Room with walk on balcony: Fitted Kitchen with integrated NEFF fridge, freezer, microwave and ceramic hob, white gloss units, cooker hood and under pelmet lighting: Master Bedroom with walk in wardrobe: Large Storage Cupboard: Shower Room: Double Glazing: Electric Shaver sockets: Heated Towel Rails: Communal Club Lounge: Guest Suite: Beautifully Landscaped Communal Gardens: Car Parking Space available to purchase subject to availability: Mobility Scooter Store (first come basis): 10 Year NHBC Warranty.

## Approximate room sizes:

Living room 19'2" x 11'5" / 5828mm x 3480mm Kitchen 9'10" x 7'10" / 2993mm x 2373mm Bedroom 17'8" x 9'8" / 5383mm x 2944mm Shower room 6'10" x 7'4" / 2073mm x 2223mm Balcony 3'9" x 6'6" / 1128mm x 1984mm