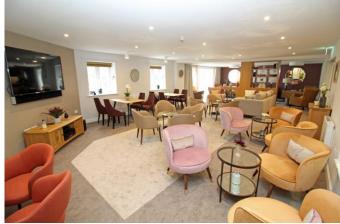

## Accommodation

Entry system linked to your TV so you can see who you are letting in, an intruder alarm and a 24 hour emergency call system. There are also professionally maintained landscaped gardens so they look their best all year round. Guest Suite for family and friends for a small fee as well as a stunning club lounge to entertain your guests or socialize with your new neighbours. Communal Camera Entry System for use with a standard TV: First Floor Apartment located to the rear: Entrance Hall: 19'2 Living Room with walk on balcony: Fitted Kitchen with integrated NEFF fridge, freezer, microwave and ceramic hob, white gloss units, cooker hood and under pelmet lighting: Master Bedroom with walk in wardrobe: Large Storage Cupboard: Shower Room: Double Glazing: Electric Shaver sockets: Heated Towel Rails: Communal Club Lounge: Guest Suite: Beautifully Landscaped Communal Gardens: Car Parking Space available to purchase subject to availability: Mobility Scooter Store (first come basis): 10 Year NHBC Warranty.