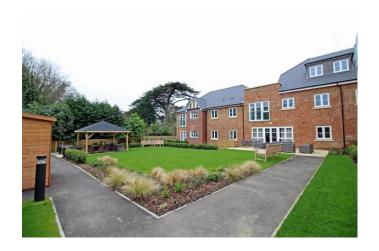

## Accommodation

Entry system linked to your TV so you can see who you are letting in, an intruder alarm and a 24 hour emergency call system. There are also professionally maintained landscaped gardens so they look their best all year round. Guest Suite for family and friends for a small fee as well as a stunning club lounge to entertain your guests or socialize with your new neighbours. Communal Camera Entry System for use with a standard TV: First Floor Apartment located to the rear: Entrance Hall: 19'2 Living Room with walk on balcony: Fitted Kitchen with integrated NEFF fridge, freezer, microwave and ceramic hob, white gloss units, cooker hood and under pelmet lighting: Master Bedroom with walk in wardrobe: Large Storage Cupboard: Shower Room: Double Glazing: Electric Shaver sockets: Heated Towel Rails: Communal Club Lounge: Guest Suite: Beautifully Landscaped Communal Gardens: Car Parking Space available to purchase subject to availability: Mobility Scooter Store (first come basis): 10 Year NHBC Warranty.