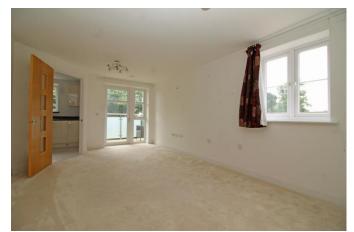

## Accommodation

Entry system linked to your TV so you can see who you are letting in, an intruder alarm and a 24 hour emergency call system. There are also professionally maintained landscaped gardens so they look their best all year round. Guest Suite for family and friends for a small fee as well as a stunning club lounge to entertain your guests or socialize with your new neighbours. Communal Camera Entry System for use with a standard TV: First Floor Apartment located to the rear: Entrance Hall: 19'2 Living Room with walk on balcony: Fitted Kitchen with integrated NEFF fridge, freezer, microwave and ceramic hob, white gloss units, cooker hood and under pelmet lighting: Master Bedroom with walk in wardrobe: Large Storage Cupboard: Shower Room: Double Glazing: Electric Shaver sockets: Heated Towel Rails: Communal Club Lounge: Guest Suite: Beautifully Landscaped Communal Gardens: Car Parking Space available to purchase subject to availability: Mobility Scooter Store (first come basis): 10 Year NHBC Warranty.

## Approximate room sizes:

Living room 19'2" x 11'5" / 5828mm x 3480mm Kitchen 9'10" x 7'10" / 2993mm x 2373mm Bedroom 17'8" x 9'8" / 5383mm x 2944mm Shower room 6'10" x 7'4" / 2073mm x 2223mm Balcony 3'9" x 6'6" / 1128mm x 1984mm