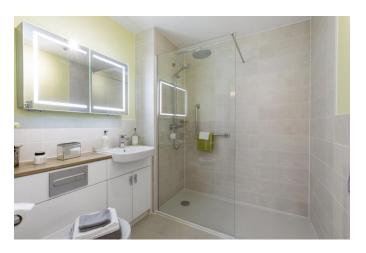

## Accommodation

Entry system linked to your TV so you can see who you are letting in, an intruder alarm and a 24 hour emergency call system. There are also professionally maintained landscaped gardens so they look their best all year round. Guest Suite for family and friends for a small fee as well as a stunning club lounge to entertain your guests or socialize with your new neighbours. Communal Camera Entry System for use with a standard TV: First Floor Apartment located to the rear: Entrance Hall: 19'2 Living Room with walk on balcony: Fitted Kitchen with integrated NEFF fridge, freezer, microwave and ceramic hob, white gloss units, cooker hood and under pelmet lighting: Master Bedroom with walk in wardrobe: Large Storage Cupboard: Shower Room: Double Glazing: Electric Shaver sockets: Heated Towel Rails: Communal Club Lounge: Guest Suite: Beautifully Landscaped Communal Gardens: Car Parking Space available to purchase subject to availability: Mobility Scooter Store (first come basis): 10 Year NHBC Warranty.

## Approximate room sizes:

Living room 19'2" x 11'5" / 5828mm x 3480mm Kitchen 9'10" x 7'10" / 2993mm x 2373mm Bedroom 17'8" x 9'8" / 5383mm x 2944mm Shower room 6'10" x 7'4" / 2073mm x 2223mm Balcony 3'9" x 6'6" / 1128mm x 1984mm