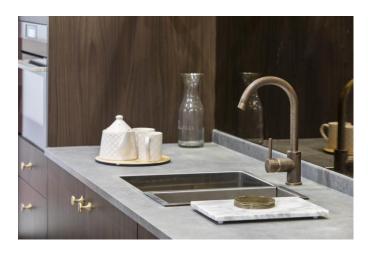

## Accommodation

Entry system linked to your TV so you can see who you are letting in, an intruder alarm and a 24 hour emergency call system. There are also professionally maintained landscaped gardens so they look their best all year round. Guest Suite for family and friends for a small fee as well as a stunning club lounge to entertain your guests or socialize with your new neighbours. Communal Camera Entry System for use with a standard TV: First Floor Apartment located to the rear: Entrance Hall: 19'2 Living Room with walk on balcony: Fitted Kitchen with integrated NEFF fridge, freezer, microwave and ceramic hob, white gloss units, cooker hood and under pelmet lighting: Master Bedroom with walk in wardrobe: Large Storage Cupboard: Shower Room: Double Glazing: Electric Shaver sockets: Heated Towel Rails: Communal Club Lounge: Guest Suite: Beautifully Landscaped Communal Gardens: Car Parking Space available to purchase subject to availability: Mobility Scooter Store (first come basis): 10 Year NHBC Warranty.