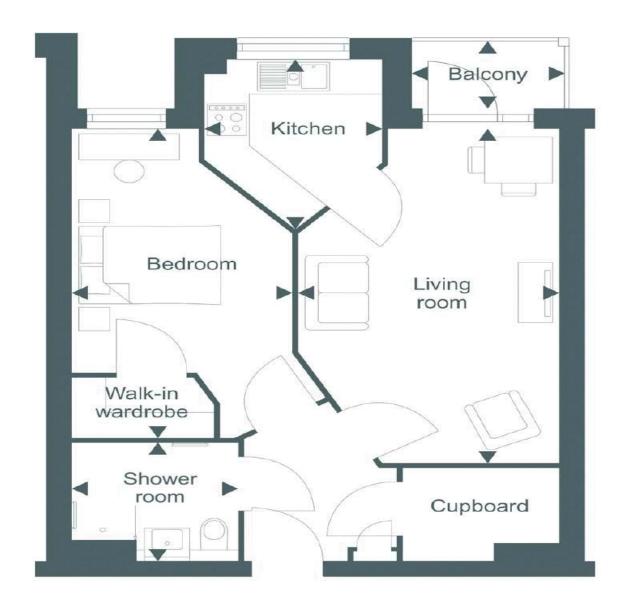

## Accommodation

Entry system linked to your TV so you can see who you are letting in, an intruder alarm and a 24 hour emergency call system. There are also professionally maintained landscaped gardens so they look their best all year round. Guest Suite for family and friends for a small fee as well as a stunning club lounge to entertain your guests or socialize with your new neighbours. Communal Camera Entry System for use with a standard TV: First Floor Apartment located to the rear: Entrance Hall: 19'2 Living Room with walk on balcony: Fitted Kitchen with integrated NEFF fridge, freezer, microwave and ceramic hob, white gloss units, cooker hood and under pelmet lighting: Master Bedroom with walk in wardrobe: Large Storage Cupboard: Shower Room: Double Glazing: Electric Shaver sockets: Heated Towel Rails: Communal Club Lounge: Guest Suite: Beautifully Landscaped Communal Gardens: Car Parking Space available to purchase subject to availability: Mobility Scooter Store (first come basis): 10 Year NHBC Warranty.

## Approximate room sizes:

Living room 19'2" x 11'5" / 5828mm x 3480mm Kitchen 9'10" x 7'10" / 2993mm x 2373mm Bedroom 17'8" x 9'8" / 5383mm x 2944mm Shower room 6'10" x 7'4" / 2073mm x 2223mm Balcony 3'9" x 6'6" / 1128mm x 1984mm