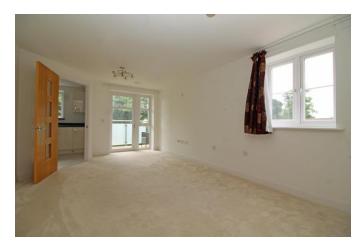

## Accommodation

Entry system linked to your TV so you can see who you are letting in, an intruder alarm and a 24 hour emergency call system. There are also professionally maintained landscaped gardens so they look their best all year round. Guest Suite for family and friends for a small fee as well as a stunning club lounge to entertain your guests or socialize with your new neighbours. Communal Camera Entry System for use with a standard TV: First Floor Apartment located to the rear: Entrance Hall: 19'2 Living Room with walk on balcony: Fitted Kitchen with integrated NEFF fridge, freezer, microwave and ceramic hob, white gloss units, cooker hood and under pelmet lighting: Master Bedroom with walk in wardrobe: Large Storage Cupboard: Shower Room: Double Glazing: Electric Shaver sockets: Heated Towel Rails: Communal Club Lounge: Guest Suite: Beautifully Landscaped Communal Gardens: Car Parking Space available to purchase subject to availability: Mobility Scooter Store (first come basis): 10 Year NHBC Warranty.

## Approximate room sizes:

Living room 19'2" x 11'5" / 5828mm x 3480mm Kitchen 9'10" x 7'10" / 2993mm x 2373mm Bedroom 17'8" x 9'8" / 5383mm x 2944mm Shower room 6'10" x 7'4" / 2073mm x 2223mm Balcony 3'9" x 6'6" / 1128mm x 1984mm