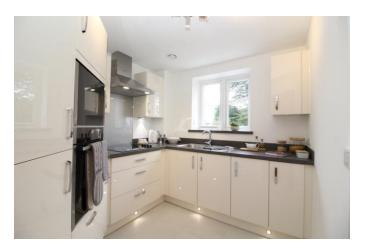

## Accommodation

Entry system linked to your TV so you can see who you are letting in, an intruder alarm and a 24 hour emergency call system. There are also professionally maintained landscaped gardens so they look their best all year round. Guest Suite for family and friends for a small fee as well as a stunning club lounge to entertain your guests or socialize with your new neighbours. Communal Camera Entry System for use with a standard TV: First Floor Apartment located to the rear: Entrance Hall: 19'2 Living Room with walk on balcony: Fitted Kitchen with integrated NEFF fridge, freezer, microwave and ceramic hob, white gloss units, cooker hood and under pelmet lighting: Master Bedroom with walk in wardrobe: Large Storage Cupboard: Shower Room: Double Glazing: Electric Shaver sockets: Heated Towel Rails: Communal Club Lounge: Guest Suite: Beautifully Landscaped Communal Gardens: Car Parking Space available to purchase subject to availability: Mobility Scooter Store (first come basis): 10 Year NHBC Warranty.

## Approximate room sizes:

Living room 19'2" x 11'5" / 5828mm x 3480mm Kitchen 9'10" x 7'10" / 2993mm x 2373mm Bedroom 17'8" x 9'8" / 5383mm x 2944mm Shower room 6'10" x 7'4" / 2073mm x 2223mm Balcony 3'9" x 6'6" / 1128mm x 1984mm