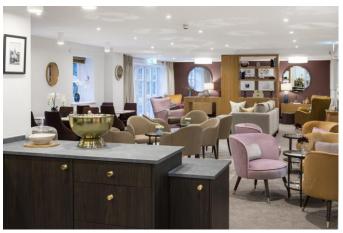

## Accommodation

Entry system linked to your TV so you can see who you are letting in, an intruder alarm and a 24 hour emergency call system. There are also professionally maintained landscaped gardens so they look their best all year round. Guest Suite for family and friends for a small fee as well as a stunning club lounge to entertain your guests or socialize with your new neighbours. Communal Camera Entry System for use with a standard TV: First Floor Apartment located to the rear: Entrance Hall: 19'2 Living Room with walk on balcony: Fitted Kitchen with integrated NEFF fridge, freezer, microwave and ceramic hob, white gloss units, cooker hood and under pelmet lighting: Master Bedroom with walk in wardrobe: Large Storage Cupboard: Shower Room: Double Glazing: Electric Shaver sockets: Heated Towel Rails: Communal Club Lounge: Guest Suite: Beautifully Landscaped Communal Gardens: Car Parking Space available to purchase subject to availability: Mobility Scooter Store (first come basis): 10 Year NHBC Warranty.